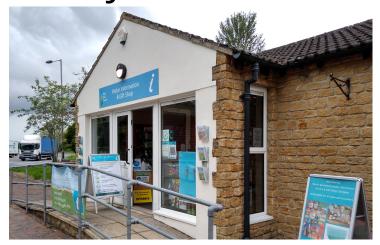

## South Somerset Visitor Information Centre and Gift shop

offer an exciting opportunity to showcase your business to thousands of visitors and holidaymakers.

- Your film/images shown every 3.5 minutes on 2 large digital screens
- 24/7 coverage on large external facing screen seen by thousands!
- Internal exposure on large digital screen
   7 days/week peak season (April to October)
   5 days/week low season (November to March)